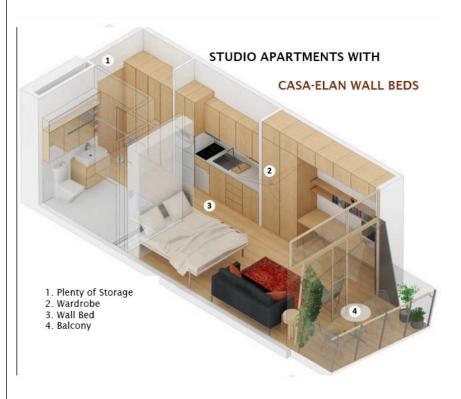

# Eliminate the "large footprint" Of A Traditional $\operatorname{Bed}-\operatorname{STUDIO}$ APARTMENT

#### HOTEL APARTMENT OWNERS

• If you want to convert a studio into a one bedroom apartment or give your clients a living room that is also a bedroom