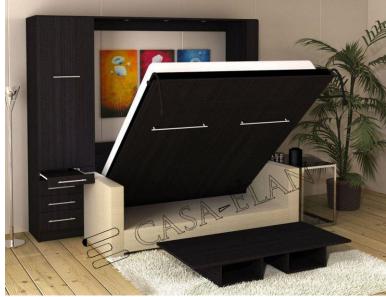

# HIDDEN BEDS BASIC STRUCTURE & MECHANISM

Available in Stock – Single & Queen Size All other sizes on order.

Panel Beds

Library Beds

# Hidden Beds