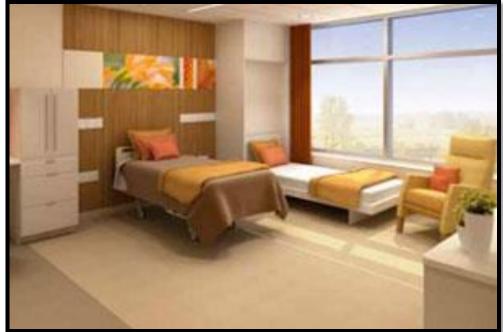

#### **HOSPITALS**

•For patient rooms your visitors can be comfortable on a Casa-Élan wall bed!

#### HOSPITALS NEED WALL BEDS

The wall bed concept allows parents of sick children to sleep in the same room as their child while in hospital. It easily folds away in a matter of seconds and offers a comfortable night's sleep without compromising on either space or comfort.