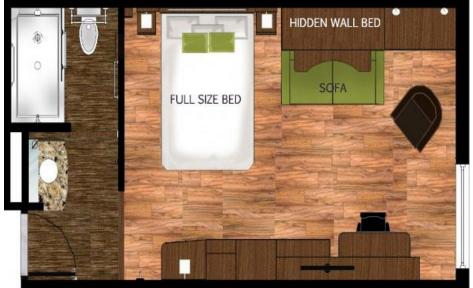

#### HOTEL APARTMENT OWNERS

• If you want to convert a studio into a one bedroom apartment or give your clients a living room that is also a bedroom

## HOTEL ROOM WALL BEDS