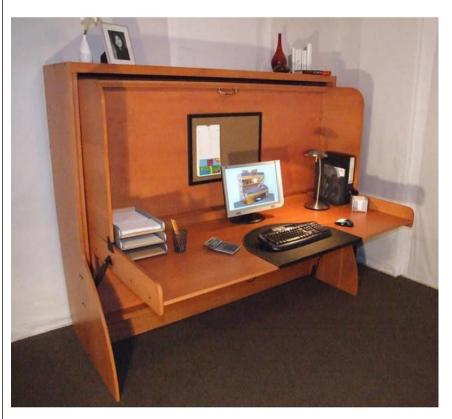

# HIDDEN BEDS BASIC STRUCTURE & MECHANISM

Available in Stock – Single & Queen Size All other sizes on order.

Panel Beds

Library Beds

# Hidden Beds