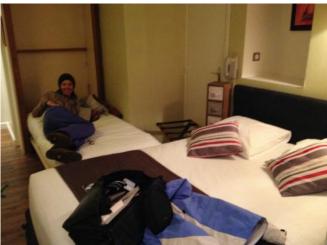

## HOTEL ROOM WALL BEDS

#### **CASA-ELAN WALL BEDS**

- •Jumeirah Beach Hotel Dubai
- Mariott Hotel
- •Heritage Hotel
- •Kempinski
- •Hilton

Hotel Groups that use Wall Beds Instead of the Roll In Extra Beds!!