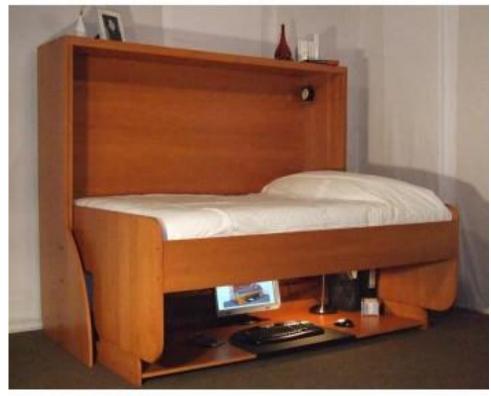

# HIDDEN BEDS BASIC STRUCTURE & MECHANISM

Available in Stock – Single & Queen Size All other sizes on order.

Panel Beds

Library Beds

# Hidden Beds