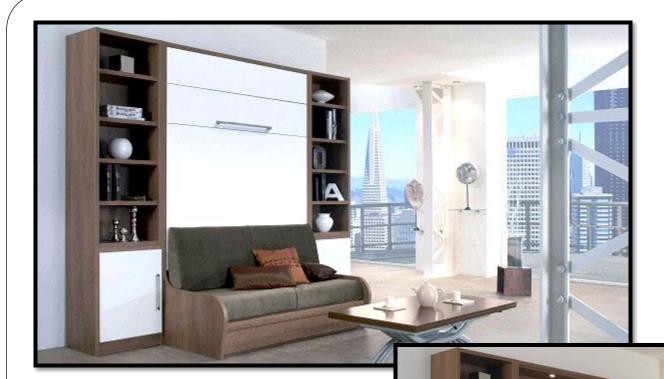

# HIDDEN BEDS BASIC STRUCTURE & MECHANISM

Available in Stock – Single & Queen Size All other sizes on order.

Panel Beds

Library Beds

# Hidden Beds