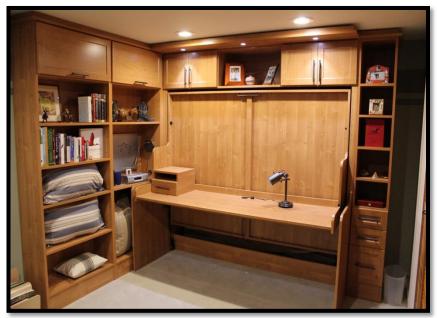

#### HOME OWNERS NEED WALL BEDS

When you want to Transform a Single-use room into a *Flexible* room

Bedroom becomes a Living room