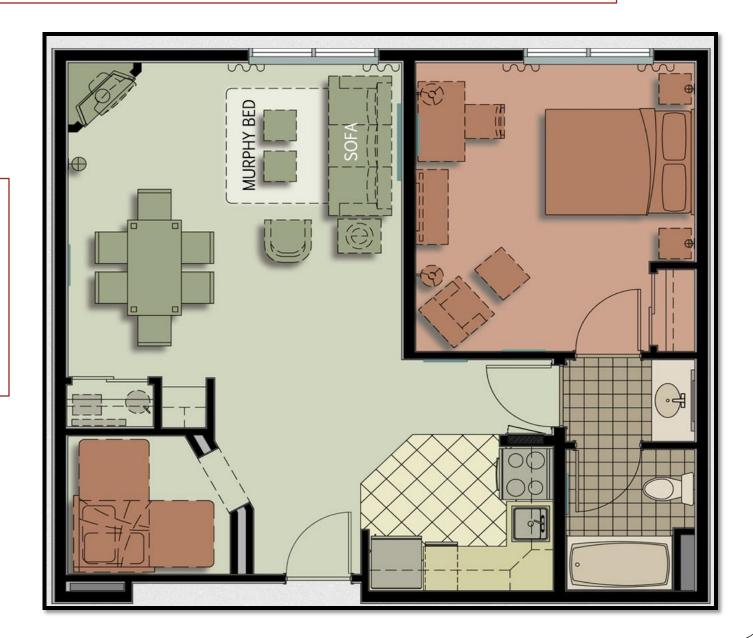

# Eliminate the "large footprint" Of A Traditional $\operatorname{Bed}-\operatorname{STUDIO}$ APARTMENT