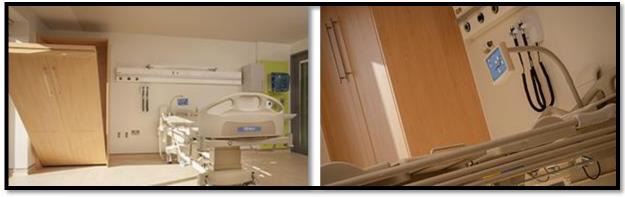

#### **HOSPITALS**

•For patient rooms your visitors can be comfortable on a Casa-Élan wall bed!

#### HOSPITALS NEED WALL BEDS

The wall bed concept allows parents of sick children to sleep in the same room as their child while in hospital. It easily folds away in a matter of seconds and offers a comfortable night's sleep without compromising on either space or comfort.