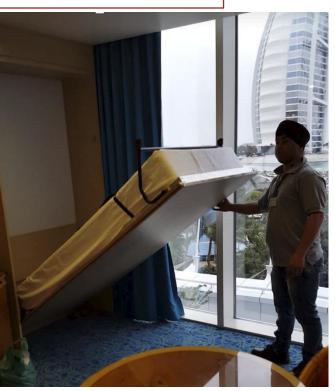

## HOTEL ROOM WALL BEDS

#### **CASA-ELAN WALL BEDS**

- •Jumeirah Beach Hotel Dubai
- Mariott Hotel
- •Heritage Hotel
- •Kempinski
- •Hilton

Hotel Groups that use Wall Beds Instead of the Roll In Extra Beds!!