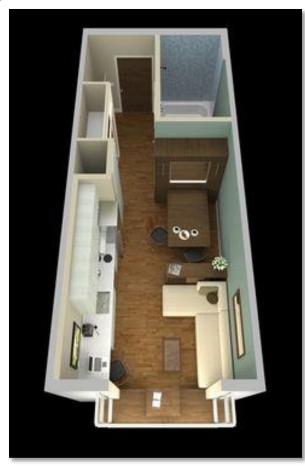

# Eliminate the "large footprint" Of A Traditional $\operatorname{Bed}-\operatorname{STUDIO}$ APARTMENT